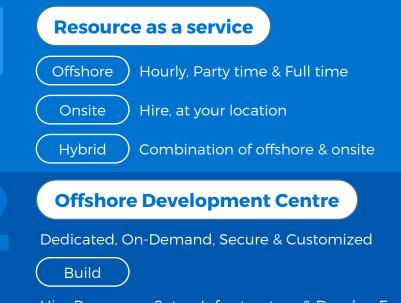

### Team Augmentation

- Resource as a service
  - (Offshore, Onsite, Hybrid)
- Offshore Development
  Center (ODC/BOT)